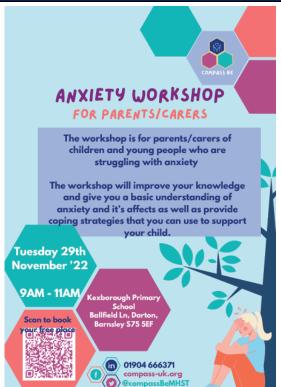

## **PARENT / CARER SUPPORT GROUP**

Please see the picture for details of an anxiety workshop for parents and carers bring run by Compass.

The workshop is to support parents in helping children to manage anxieties and worries.

Please use the QR code to book a place.